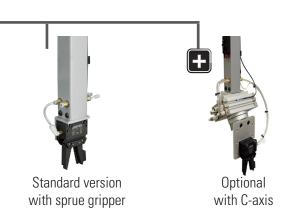

#### **EASY GUIDING**

The symbols clearly display the chosen functions. This allows fast and simple learning.

Our new version with servo-driven x-axis makes it even easier and faster to setup new products and shortens the take-out time in mould to *less than 0.5 seconds*.

4-5 SR-2S Swingarm and X-axis with AC servo motions