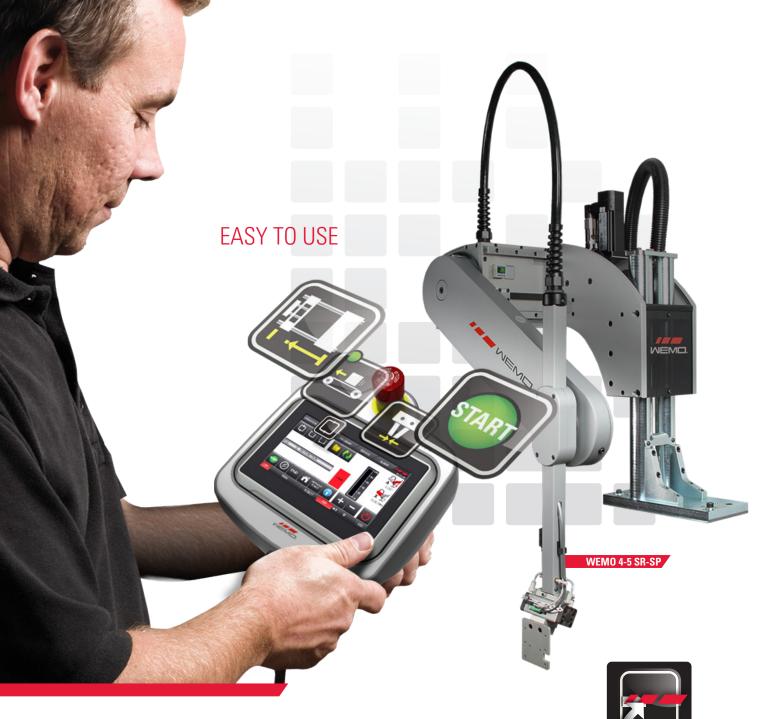

## SIMPLE PROCEDURE FOR SHORT SETUP

The new handheld W-HP9 for the 4-5 swing arm servo robot has an ergonomic design with a large and clear touch screen. Wips mini is a new faster and easier way of programming. This result in short operator learning times.