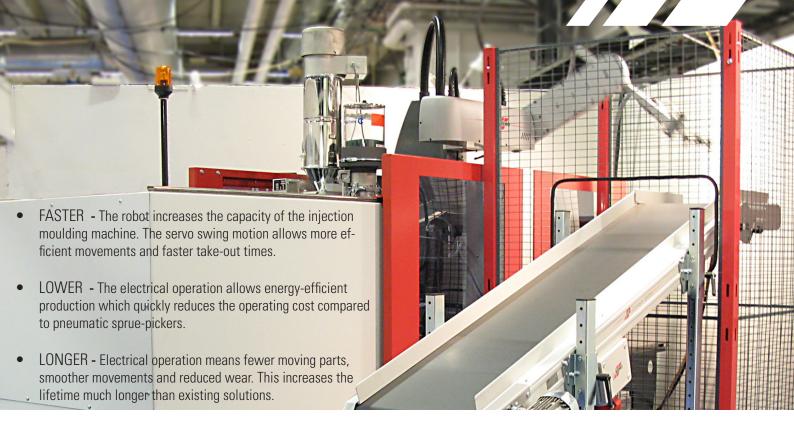

# 4-5 SR-2S SWINGARM SERVO ROBOTS







## SIMPLE PROCEDURE FOR SHORT SETUP

The new handheld W-HP9 for the 4-5 swing arm servo robot has an ergonomic design with a large and clear touch screen. Wips mini is a new faster and easier way of programming. This result in short operator learning times.



#### **CLEAR OVERVIEW**

The operation menu uses clear symbols to provide an overview of the important informations.

#### SELECT TEMPLATE

For short setup times its easy to select template of movements with animated movies.

#### **EASY GUIDING**

The symbols clearly display the chosen functions. This allows fast and simple learning.



Our new version with servo-driven x-axis makes it even easier and faster to setup new products and shortens the take-out time in mould to *less than 0.5 seconds*.



4-5 SR-2S Swingarm and X-axis with AC servo motions



### **DIMENSIONS**

| EUROMAP OVERALL SIZE | А   | Max B | Max C | Min/max D |
|----------------------|-----|-------|-------|-----------|
| E5                   | 315 | 200   | 680   | 400-700   |
| E6                   | 355 | 250   | 680   | 500-750   |
| E7                   | 400 | 250   | 740   | 580-700   |
| E7                   | 400 | 250   | 700   | 500-850   |
| E8                   | 450 | 300   | 700   | 600-900   |
| E9                   | 500 | 300   | 700   | 600-900   |





**WEMO ROBOT SYSTEM** 



**WEMO GRIP SYSTEM** 



**WEMO CONVEYOR SYSTEM**