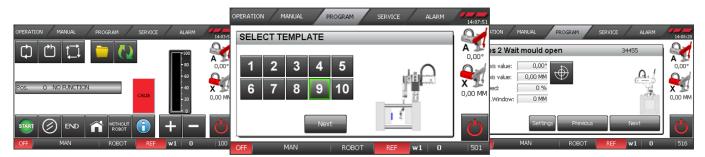

#### **CLEAR OVERVIEW**

The operation menu uses clear symbols to provide an overview of the important informations.

#### SELECT TEMPLATE

For short setup times its easy to select template of movements with animated movies.

#### **EASY GUIDING**

The symbols clearly display the chosen functions. This allows fast and simple learning.

Our new version with servo-driven x-axis makes it even easier and faster to setup new products and shortens the take-out time in mould to *less than 0.5 seconds*.