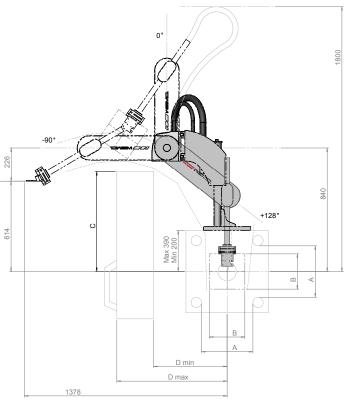

### **DIMENSIONS**

| EUROMAP OVERALL SIZE | А   | Max B | Max C | Min/max D |
|----------------------|-----|-------|-------|-----------|
| E5                   | 315 | 200   | 680   | 400-700   |
| E6                   | 355 | 250   | 680   | 500-750   |
| E7                   | 400 | 250   | 740   | 580-700   |
| E7                   | 400 | 250   | 700   | 500-850   |
| E8                   | 450 | 300   | 700   | 600-900   |
| E9                   | 500 | 300   | 700   | 600-900   |