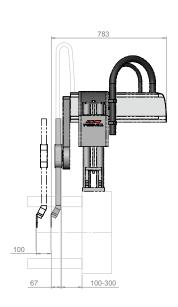

### **DIMENSIONS**

| EUROMAP OVERALL SIZE | А   | Max B | Max C | Min/max D |
|----------------------|-----|-------|-------|-----------|
| E5                   | 315 | 200   | 680   | 400-700   |
| E6                   | 355 | 250   | 680   | 500-750   |
| E7                   | 400 | 250   | 740   | 580-700   |
| E7                   | 400 | 250   | 700   | 500-850   |
| E8                   | 450 | 300   | 700   | 600-900   |
| E9                   | 500 | 300   | 700   | 600-900   |